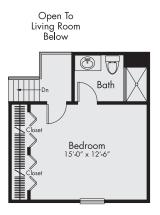

## THE DEERFIELD... Townhome

3 Bedrooms // 2.5 Baths // Approx. 1,871 sf

Enter from a covered porch to an open concept living/dining room that leads to a private patio. The large L-shaped kitchen provides enough space for a café table and immediate access from the attached garage. There's also a welcoming foyer with a guest closet. Just steps below, you'll discover a large family room, dining room, half bath and laundry room with washer and dryer connections. The second level features two spacious bedrooms, which are separated by a central bath. The master includes a wall of closets and a private full bath.