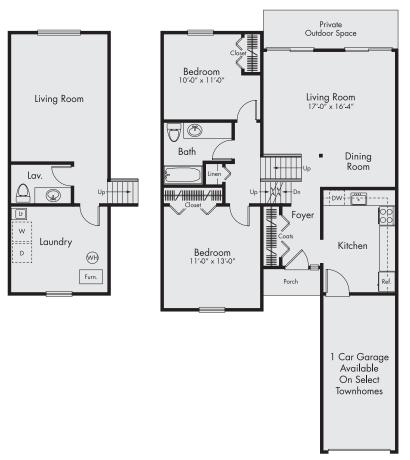

## THE DEERFIELD... Townhome

3 Bedrooms // 2.5 Baths // Approx. 1,871 sf

Enter from a covered porch to an open concept living/dining room that leads to a private patio. The large L-shaped kitchen provides enough space for a café table and immediate access from the attached garage. There's also a welcoming foyer with a guest closet. Just steps below, you'll discover a large family room, dining room, half bath and laundry room with washer and dryer connections. The second level features two spacious bedrooms, which are separated by a central bath. The master includes a wall of closets and a private full bath.